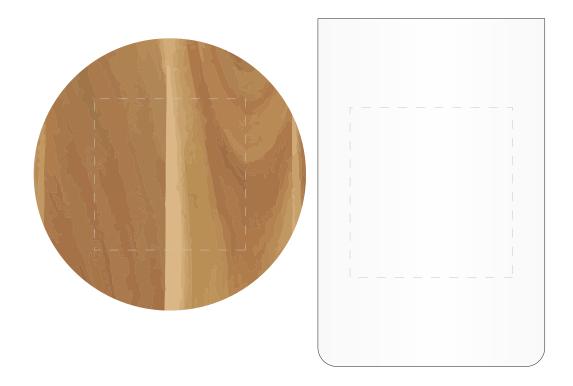

## JOB NO. XXXXXX H126 - Relax Candle - Medium

| Product Colour/s (Please specify product colour/s here) | Product Size<br>92mm H x 60mm D                                                                                                  | Actual Print Size (Please specify actual print size here) |
|---------------------------------------------------------|----------------------------------------------------------------------------------------------------------------------------------|-----------------------------------------------------------|
| Print colour/s (Please specify print colour/s here)     | Print Method  Pad Print: 43mm W x 45mm H  Screen Wrap: 100mm W x 45mm H (One Colour Only)  Laser Engrave on lid: 40mm W x 40mm H |                                                           |

## ARTWORK (100% approx.)

NEW/REPEAT ORDER/REDO/BACK ORDER

Small details or text, including ®©™, may fill in and not be legible.

Dotted lines will not be printed and are for maximum print guide only.

The fine lines and details in your logo may not be able to be produced clearly.